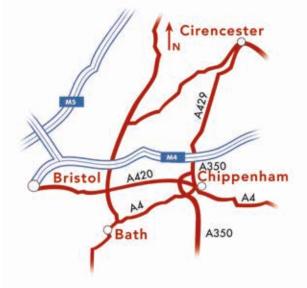

#### **Directions**

Lansdowne Court Business Centre is located 4 miles south of the M4 and a mile from Chippenham town centre. From the M4, leave at junction 17 and take the A350 southbound for about 2 miles. At the roundabout, turn right and continue along the A350 (West Cepen Way) – signposted Bumpers Farm. At the Bumpers Farm roundabout take the 2nd exit signposted Bumpers Farm and follow Bumpers Way to the end. Go through the red barrier and turn left into Lansdowne Court. Turn immediately left and the Business Centre is located at Units 1 & 2 Lansdowne Court - the last building on the left.

SatNav: Lansdowne Court SN14 6RZ.