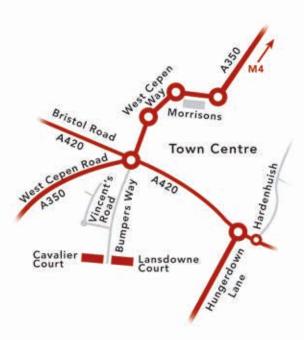

#### **Directions**

Lansdowne Court Business Centre is located 4 miles south of the M4 and a mile from Chippenham town centre. From the M4, leave at junction 17 and take the A350 southbound for about 2 miles. At the roundabout, turn right and continue along the A350 (West Cepen Way) – signposted Bumpers Farm. At the Bumpers Farm roundabout take the 2nd exit signposted Bumpers Farm and follow Bumpers Way to the end. Go through the red barrier and turn left into Lansdowne Court. Turn immediately left and the Business Centre is located at Units 1 & 2 Lansdowne Court - the last building on the left.

SatNav: Lansdowne Court SN14 6RZ.