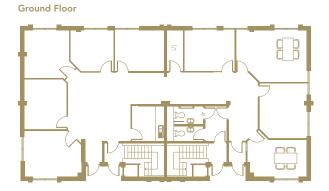

Business Centre Units 1 & 2

Business Suites

Future Development

#### Business Centre Floor Plan - Units 1 & 2

1 to 4 desks in 100 - 243 sq.ft