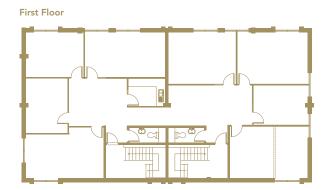

Business Centre Units 1 & 2

Business Suites

Future Development

#### Business Centre Floor Plan - Units 1 & 2

1 to 4 desks in 100 - 243 sq.ft