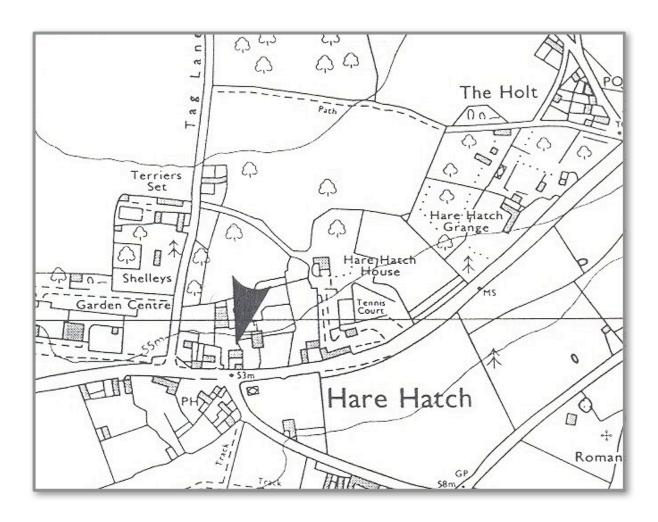

## **Location Map**

## Directions to The Studio

Take the A4 from Reading for approximately 7 miles. Immediately after passing Wyevale Garden Centre on your left, turn left into Tag Lane then turn right after the Village Hall. Follow the lane round to the right and the Studio can be found on the left. Site postcode: RG10 9ST