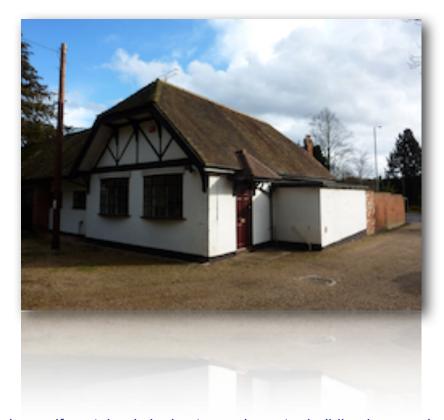

## The Studio, Hare Hatch, Wargrave, Reading Property Description

The Studio is a self contained single storey character building in a semi rural location conveniently just off the A4 at Hare Hatch, Wargrave, 6 miles west of Maidenhead and 7 miles east of Reading. Wargrave and Twyford villages are one mile away and it has M4 access less than 4 miles away.

The accommodation has been designed with 2 separate offices, an open plan office or service area, 2 storage areas and kitchen and WC. It has good natural light and is well presented, having been recently refurbished. It has Offices/B1 planning use consent and generous on site parking for at least 4 cars. It is ideal for clients wanting an individual, non estate location with good transport links.

The space is approximately 934 square feet with male and female toilet facilities and is available for immediate rent. Contact our Sales Office for more details.

Email: sales@countryestates.co.uk Web: www.countryestates.co.uk